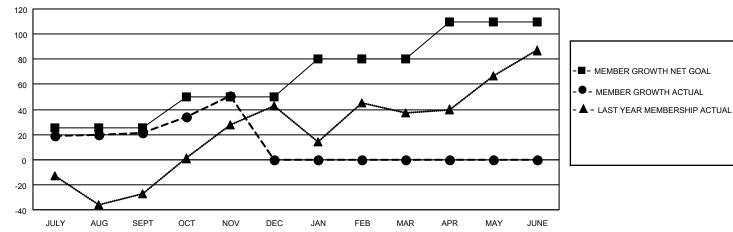

## GAT MONTHLY MEMBERSHIP PROGRESS REPORT

Multiple District 49

Results as of: 11/30/2022

LOCATION: ALASKA

| Clubs         |               |             |               | Members               |                           |                         |                                                    |
|---------------|---------------|-------------|---------------|-----------------------|---------------------------|-------------------------|----------------------------------------------------|
|               | RESULTS FOR   | 8 2022-2023 |               | RESULTS FOR 2022-2023 |                           |                         |                                                    |
| QUARTER       | NEW CLUB GOAL | NEW CLUBS   | DROPPED CLUBS | QUARTER               | MEMBER GROWTH NET<br>GOAL | MEMBER GROWTH<br>ACTUAL | DROPPED<br>MEMBERS ACTUAL<br>(including transfers) |
| JULY/AUG/SEPT | 1             | 0           | 0             | JULY/AUG/SE           | PT 25                     | 60                      | 33                                                 |
| OCT/NOV/DEC   | 1             | 0           | 0             | OCT/NOV/DEC           | c 25                      | 45                      | 13                                                 |
| JAN/FEB/MAR   | 0             | 0           | 0             | JAN/FEB/MAR           | 30                        | 0                       | 0                                                  |
| APR/MAY/JUNE  | 0             | 0           | 0             | APR/MAY/JUN           | IE 30                     | 0                       | 0                                                  |

• - CURRENT YEAR ACTUAL NEW CLUBS

▲ - LAST YEAR ACTUAL NEW CLUBS

GOALS AND ACTUAL MEMBERS CUMULATIVE

| DROPPED CLUBS: 0 |    | 22 CLUBS OF 60 ADDED 1 OR MORE | GENDER DISTRIBUTION               |                |
|------------------|----|--------------------------------|-----------------------------------|----------------|
|                  |    | NEW MEMBERS                    | MALE                              | 1,191 (58.70%) |
|                  |    |                                | FEMALE                            | 826 (40.71%)   |
| DROPPED MEMBERS  |    |                                | NON BINARY                        | 0 (0.00%)      |
| DECEASED         | 5  |                                | PREFER NOT TO ANSWER              | 12 (0.59%)     |
| CLUB CANCELLED   | 0  |                                | TOTAL FAMILY UNIT MEMBERS         | 446            |
| OTHER            | 41 | CLICK HERE FOR CUMULATIVE      | TOTAL PAINILT UNIT MEMBERS        | 440            |
| TOTAL            | 46 | MEMBERSHIP DATA                | FAMILY MEMBERS PAYING HAL<br>DUES | F 232          |