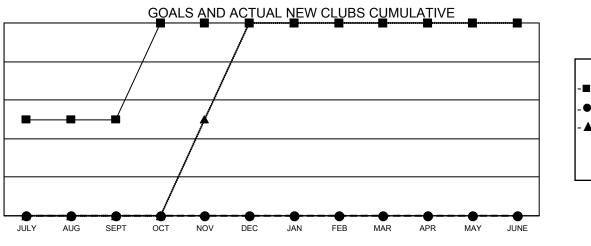

## GAT MONTHLY MEMBERSHIP PROGRESS REPORT

Multiple District 49

Results as of: 11/30/2022

LOCATION: ALASKA

| Clubs         |               |             |               | Members               |                           |                         |                                                    |
|---------------|---------------|-------------|---------------|-----------------------|---------------------------|-------------------------|----------------------------------------------------|
|               | RESULTS FOR   | 8 2022-2023 |               | RESULTS FOR 2022-2023 |                           |                         |                                                    |
| QUARTER       | NEW CLUB GOAL | NEW CLUBS   | DROPPED CLUBS | QUARTER               | MEMBER GROWTH NET<br>GOAL | MEMBER GROWTH<br>ACTUAL | DROPPED<br>MEMBERS ACTUAL<br>(including transfers) |
| JULY/AUG/SEPT | 1             | 0           | 0             | JULY/AUG/SE           | PT 25                     | 60                      | 33                                                 |
| OCT/NOV/DEC   | 1             | 0           | 0             | OCT/NOV/DEC           | c 25                      | 45                      | 13                                                 |
| JAN/FEB/MAR   | 0             | 0           | 0             | JAN/FEB/MAR           | 30                        | 0                       | 0                                                  |
| APR/MAY/JUNE  | 0             | 0           | 0             | APR/MAY/JUN           | IE 30                     | 0                       | 0                                                  |

• - CURRENT YEAR ACTUAL NEW CLUBS

▲ - LAST YEAR ACTUAL NEW CLUBS

GOALS AND ACTUAL MEMBERS CUMULATIVE

| DROPPED CLUBS: 0 |    | 22 CLUBS OF 60 ADDED 1 OR MORE | GENDER DISTRIBUTION               |                |
|------------------|----|--------------------------------|-----------------------------------|----------------|
|                  |    | NEW MEMBERS                    | MALE                              | 1,191 (58.70%) |
|                  |    |                                | FEMALE                            | 826 (40.71%)   |
| DROPPED MEMBERS  |    |                                | NON BINARY                        | 0 (0.00%)      |
| DECEASED         | 5  |                                | PREFER NOT TO ANSWER              | 12 (0.59%)     |
| CLUB CANCELLED   | 0  |                                | TOTAL FAMILY UNIT MEMBERS         | 446            |
| OTHER            | 41 | CLICK HERE FOR CUMULATIVE      | TOTAL PAINILT UNIT MEMBERS        | 440            |
| TOTAL            | 46 | MEMBERSHIP DATA                | FAMILY MEMBERS PAYING HAL<br>DUES | F 232          |